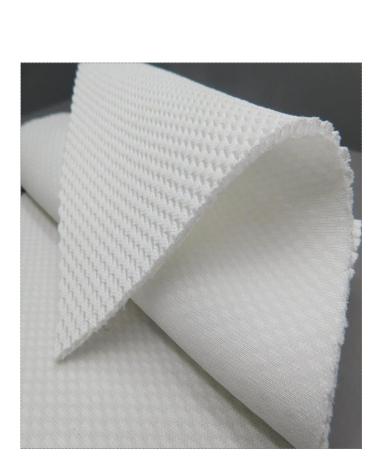

| QUALITY REF:            | NPD 304                           |
|-------------------------|-----------------------------------|
| FABRIC DESCRIPTION:     | SPACER WITH<br>RECYCLED POLYESTER |
| COMPOSITION:            | 100% POLYESTER                    |
| COLOUR:                 | SCOUR OR TO ORDER                 |
| WIDTH:                  | 150 - 160 CM                      |
| WEIGHT:                 | 300 - 350 G/M²                    |
| SIZE OF PIECE:          | 30 M                              |
| ADDITIONAL INFORMATION: | AVAILABLE ON REQUEST              |

## **TECHNICAL DATA REPORT**

| QUALITY REF                         | NPD 304                           |
|-------------------------------------|-----------------------------------|
| FABRIC DESCRIPTION                  | SPACER WITH<br>RECYCLED POLYESTER |
| YARN                                | 100% POLYESTER                    |
| CONSTRUCTION                        | WEFT KNIT                         |
| COLOUR                              | SCOUR OR TO ORDER                 |
| WIDTH                               | 150 - 160 CM                      |
| WEIGHT                              | 300 - 350 G/M²                    |
| THICKNESS<br>BS EN ISO 5084         | 2.5 - 3.5 MM                      |
| BURST STRENGTH<br>BS EN ISO 13938-1 | MIN 15 BAR                        |
|                                     |                                   |
|                                     |                                   |
|                                     |                                   |
|                                     |                                   |
|                                     |                                   |